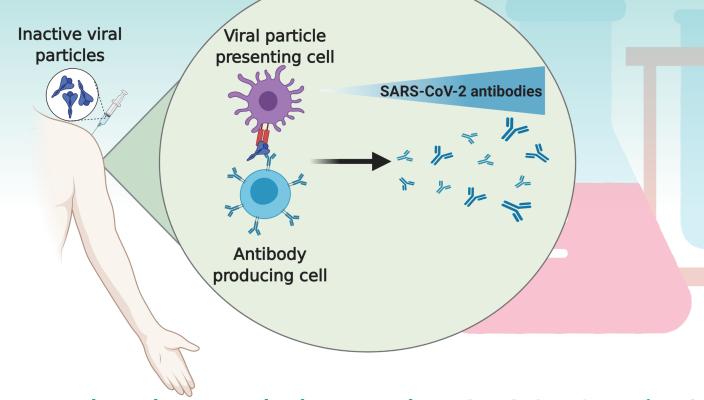

## SARS-COV-2 VACCINE STUDY -

**Pediatric Sub-study** 

Do you want to learn how your body responds to SARS-CoV-2 vaccines?

If so, you may be interested in participating in our study involving antibody testing before and after vaccination, including an optional microbiome component.

The purpose of this study is to understand how vaccine dosing schedules and pre-existing antibodies impact your long-term response to SARS-CoV-2 vaccination.

If you are interested in participating, or if you have any questions, please email: <a href="mailto:gloria.yu2@cw.bc.ca">gloria.yu2@cw.bc.ca</a> with subject header "SARS-CoV-2 Vaccine Study".