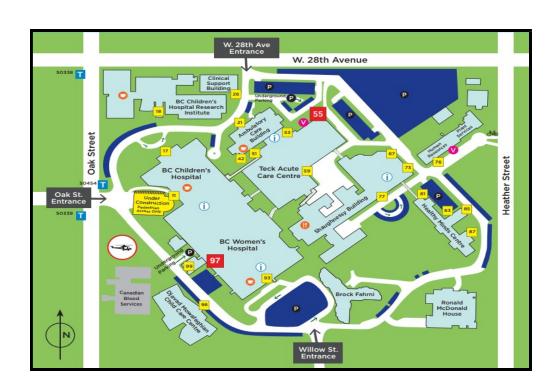

### Parking:

- Site entrances: Access is through Gate 1: Oak Street, Gate 2: 28th Avenue or Gate 3: Heather Street entrances.
- Parking: We will cover the costs for your parking. If you need to contact us please call our clinic cell phone at 604-788-3947