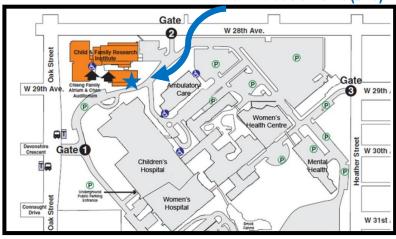

### **Location:**

The clinic is at the southeast corner of the Child and Family Research Institute building on the main floor in the "Clinical Research Evaluation Unit" (CREU). The building has colored panels on the wall and there is a large number "20" outside the CREU. The door is locked at all times so please ring the doorbell located on the right wall near the front door and we will meet you.

### Parking:

- Site entrances: Access is through Gate 1: Oak Street, Gate 2: 28th Avenue or Gate 3: Heather Street entrances.
- Parking: We will cover the costs for your parking. If you need to contact us please call our clinic cell phone at 604-788-3947