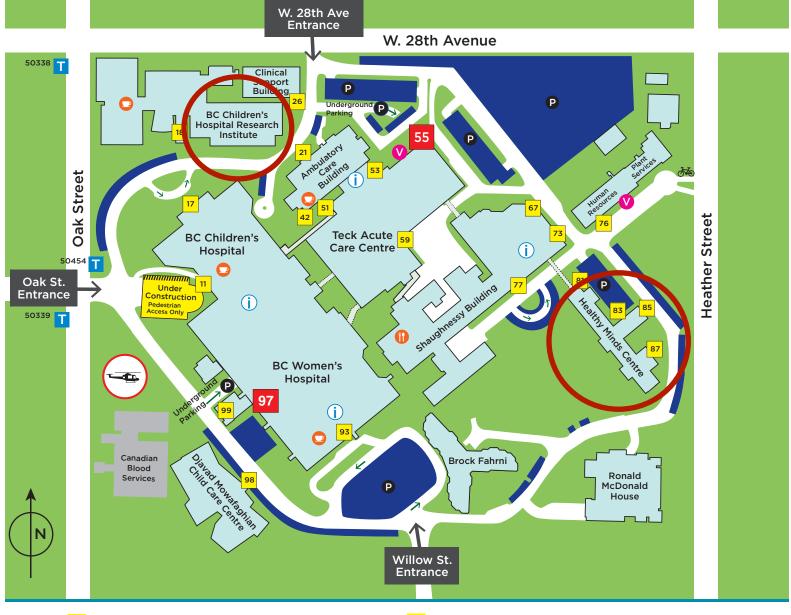

## BC Children's Hospital • BC Women's Hospital + Health Centre

## Campus Map

- BC Children's West Entrance
- BC Children's North Entrance
- BC Children's Hospital Research Institute
- 21 Ambulatory Care Building Main Entrance
- 26 Clinical Support Building
- 42 Pedestrian Entrance
- Teck Acute Care Centre West Entrance
- Teck Acute Care Centre Main Entrance
- BC Children's Emergency
- 59 Logistics Hub
- 67 Child & Family Clinic
- 73 Ophthalmology Clinic
- 76 Human Resources & Plant Services
- 77 BC Women's Health Centre
- 81-87 Healthy Minds Centre

- 93 BC Women's Main Entrance
- 97 BC Women's Labour + Delivery/Urgent Care Centre
- 98 Djavad Mowafaghian Child Care Centre
- 99 Child And Family Research Imaging Facility
- → Campus Entrances & Exits
- Parking
- T Transit
- Valet
- (i) Information
- SHY Cafeteria
- Retail Food Services
- Bike Path
- Helipad